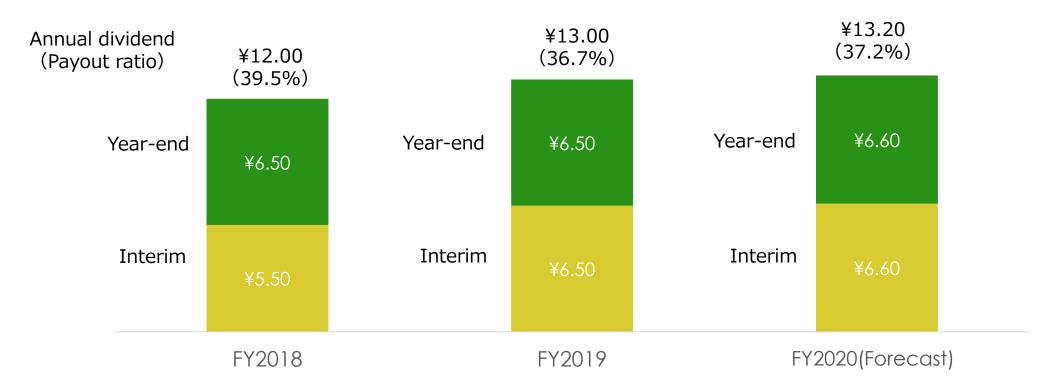

#### Chapter 3 Dividend per Share

The year-end dividend for the fiscal year ended December 31, 2019 will be ¥6.50, as forecasted (Annual dividend: ¥13.00). The annual dividend for the fiscal year ending December 31, 2020 is planned to increase to ¥13.20 (interim ¥6.60, year-end ¥6.60).