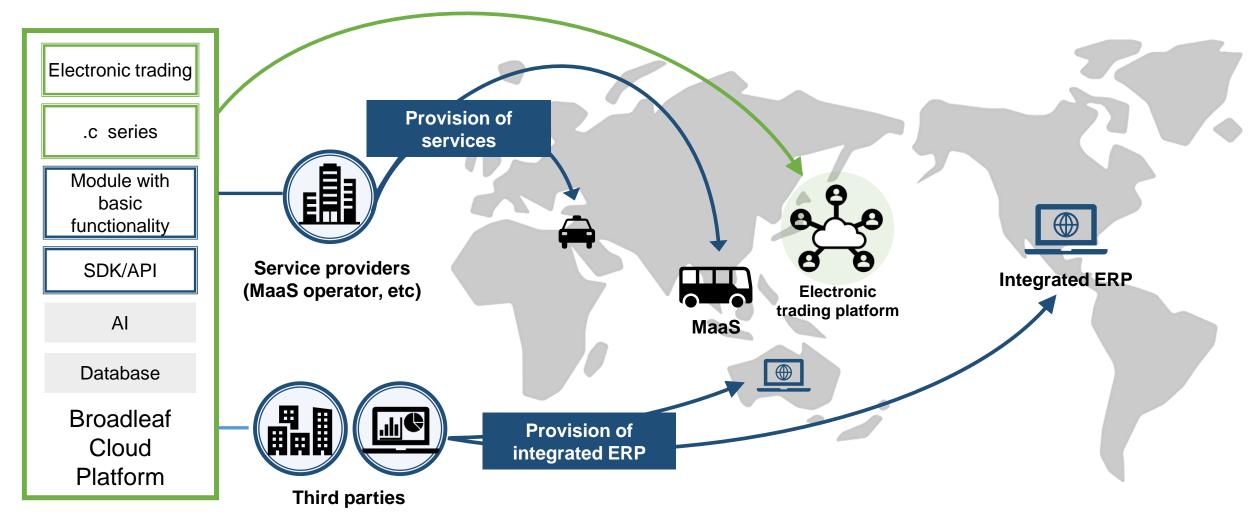

Expand the usage of the electronic trading platform in the domestic automotive aftermarket and put efforts into global development through service providers such as MaaS operators.

The Broadleaf Group will contribute to creating a sustainable society by facilitating the evolution of the automotive aftermarket and the establishment of new mobility infrastructure.