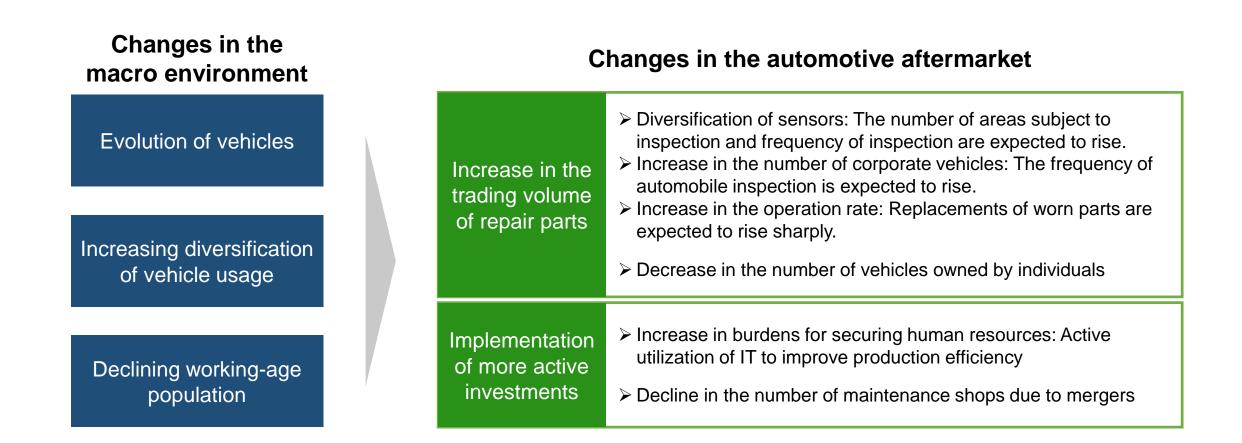

#### 4. Reference

Appendix: Corporate Profile, Revenue Category

Demand for maintenance is expected to increase due to the evolution of vehicles and diversification brought by CASE, which Broadleaf considers as growth opportunities.