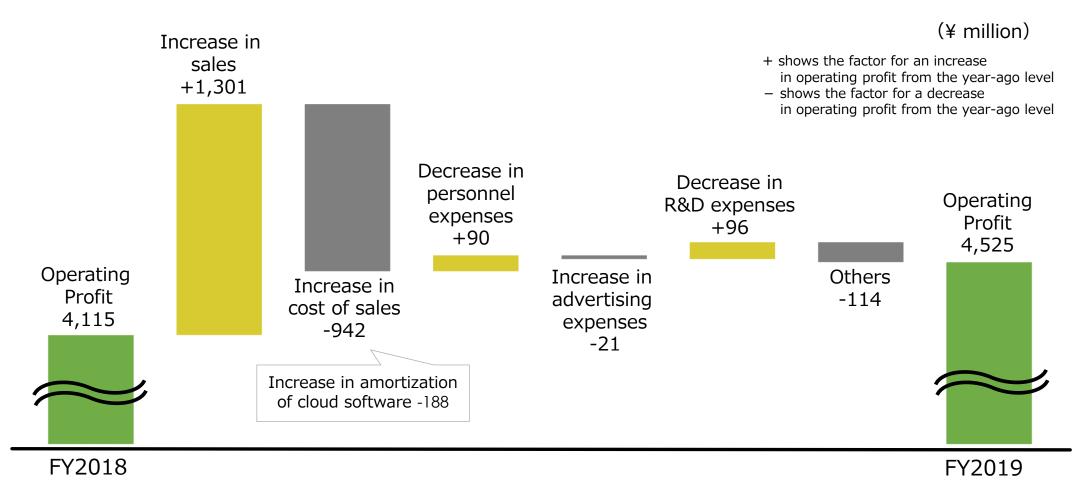

### Chapter 1 Breakdown of Operating Profit (Consolidated, IFRS) FY12/2019 Business Results Briefing

Significant rise in sales offset the increased burden of cloud-related amortization expenses.

Intangible assets increased due to investments in cloud development.

| (¥ million)                  | FY2019 | FY2018 | YoY<br>change | Main factors for<br>increase/decrease                                                       |
|------------------------------|--------|--------|---------------|---------------------------------------------------------------------------------------------|
| Current assets               | 7,987  | 10,619 | -2,632        | Decrease in cash and deposits -2,593                                                        |
| Non-current assets           | 23,702 | 18,794 | +4,907        | Increase in property, plant and<br>equipment +1,584<br>Increase in intangible assets +2,264 |
| Total assets                 | 31,689 | 29,413 | +2,276        |                                                                                             |
| Current liabilities          | 7,100  | 7,913  | -813          | Decrease in income taxes -349                                                               |
| Non-current liabilities      | 1,369  | 466    | +903          | Increase in long-term interest-<br>bearing debt +849                                        |
| Total liabilities            | 8,469  | 8,379  | +89           |                                                                                             |
| Total equity                 | 23,220 | 21,033 | +2,186        | Recognition of profit +3,093<br>Decline due to dividend payout -<br>1,136                   |
| Total liabilities and equity | 31,689 | 29,413 | +2,276        |                                                                                             |