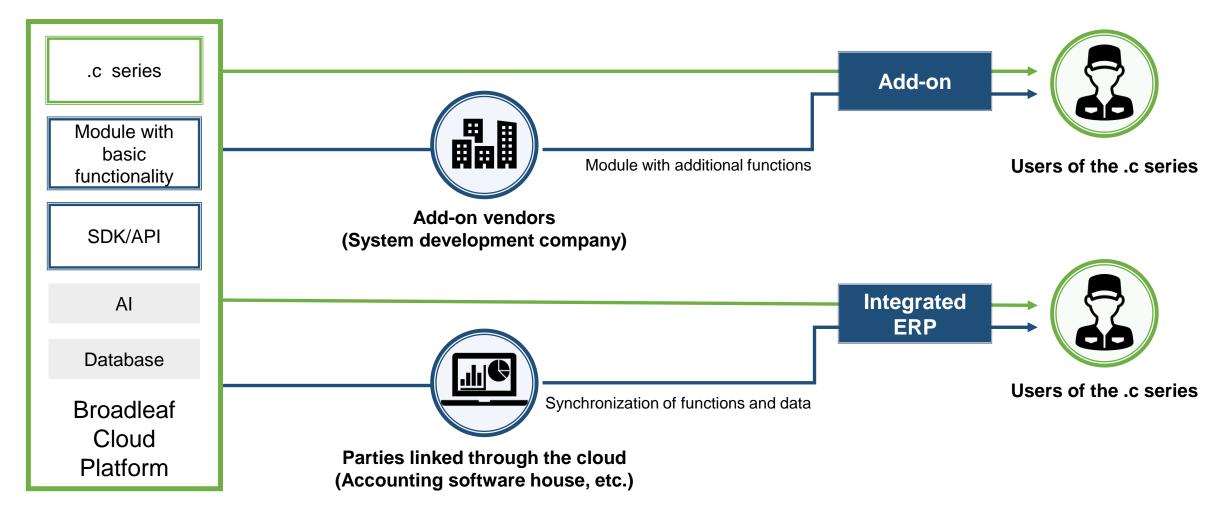

\* Usage rights valid for a maximum of 6 years

Provide programs to ensure that add-on vendors can develop modules with additional functions more easily, and also offer them as an integrated ERP by leveraging linkage to cloud-based accounting software and business management tools, etc.