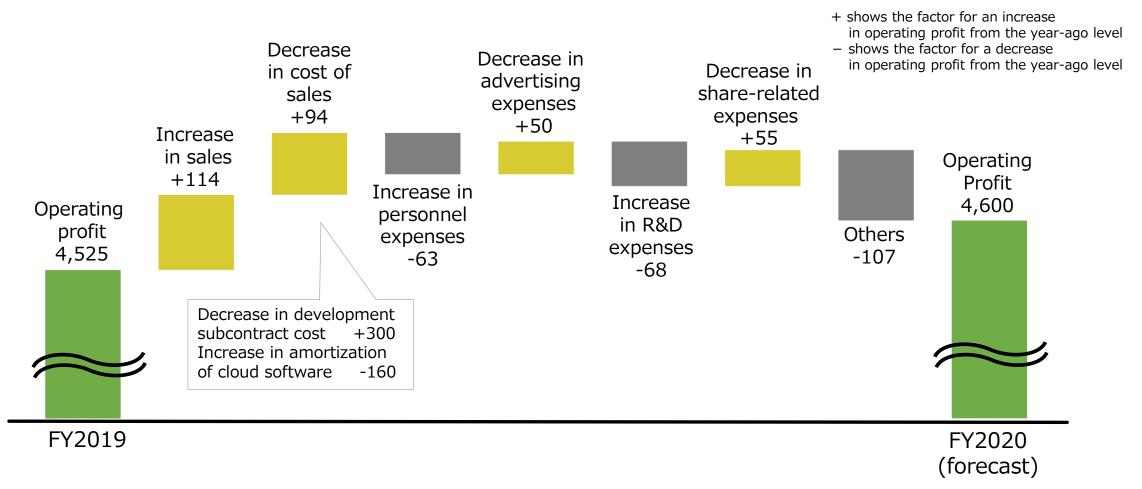

### Chapter 3 Breakdown of Operating Profit (Consolidated, IFRS) Results Forecasts for FY12/2020

Operating profit is expected to increase by cost control which will offset higher amortization expenses of cloud software and personnel expenses.