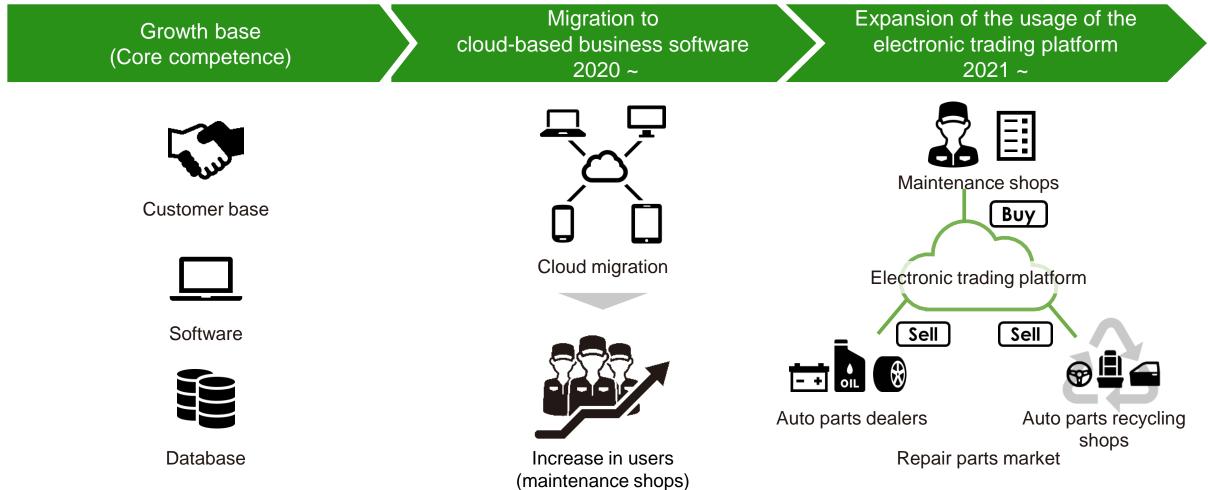

Work to further increase the number of maintenance shops as users through cloud migration as a trigger, and aim to expand the usage of the Company's electronic trading platform in the repair parts market.

Copyright©2020 Broadleaf.Co.,Ltd. All rights reserved.

Facilitate cloud migration in the domestic automotive aftermarket to expand the usage of the electronic trading platform. In addition, proactively expand into new areas, such as MaaS.